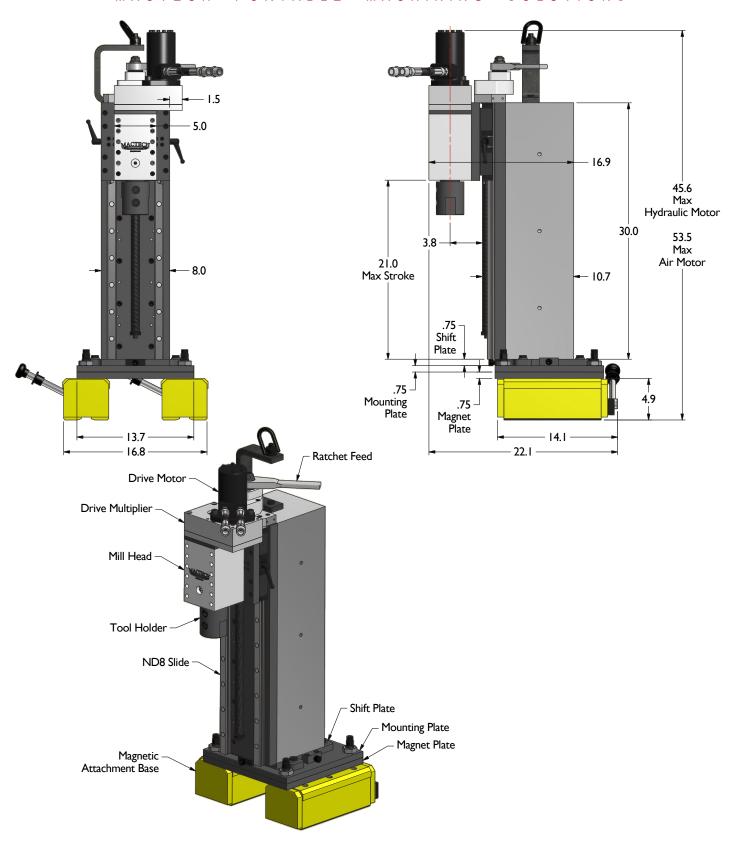

### **Features**

- Powerful boring and drilling in a portable, compact machine.
- 3:1 Manual ratchet feed for maximum feed power.
- 2:1 Spindle drive multiplier for increased boring power.
- Available with Air or Hydraulic drive.
- · Variety of tooling packages available.
- Exceptionally rigid frame for stable and accurate boring operations.
- Integral Shift Plate and Jacking Screws for accurate positioning.
- Secure with clamp, weld, or magnet mounting system.

### **Capabilities**

The MT8 x 30 Boring Mill is capable of boring up to 7 inch diameter holes through most materials, including steel and steel alloys, using twist drills or annular cutters.

#### Feed

3:1 ratchet driven manual feed

#### **Stroke**

21 inches

Weights (machine only)

MT8 x 30 Air Motor: 656 lbs.

MT8 x 30 Hydraulic Motor: 655 lbs.

#### **Magnetic Attachment Base**

Each Magnetic Attachment Base is rated as follows:

- Maximum load, flat surface: 1100 lbs.
- Maximum load, round surface: 550 lbs.
- Detachment Force: 3575 lbs.